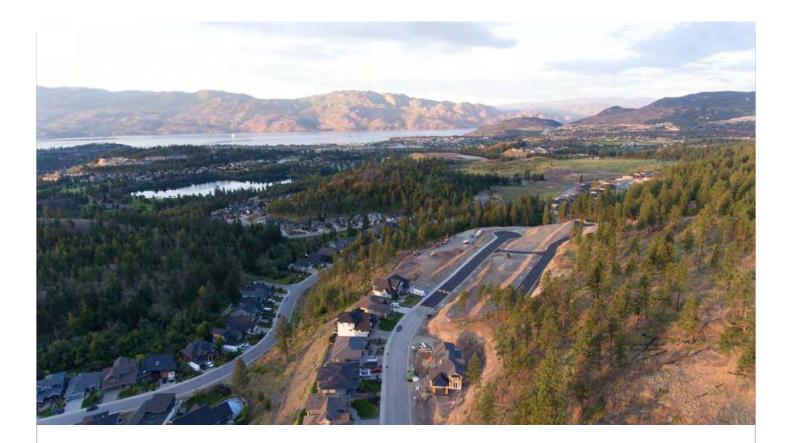

## Tucked away, yet close to it all

| Mar Jok Elementary School          | 10 min     |
|------------------------------------|------------|
| Constable Neil Bruce Middle School | 5 min      |
| Mount Boucherie Secondary School   | 5 min      |
| 2 Golf Courses                     | 2 - 5 min  |
| 6 Wineries                         | 4 - 10 min |
| Downtown West Kelowna              | 5 min      |
| Super Centers                      | 5 min      |
| Jim Lind Arena                     | 5 min      |
| Okanagan Lake                      | 10 min     |
| Downtown Kelowna                   | 15 min     |
| Kelowna International Airport      | 30 min     |