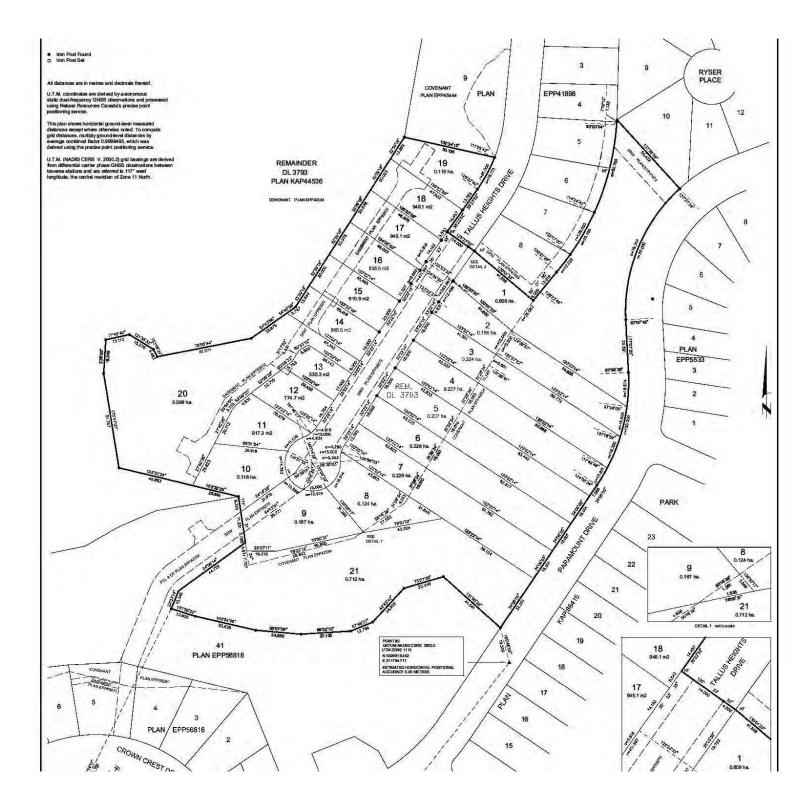

Please Note this is subject to change

| Lot # |                 | Acres | Prices + G.S.T.          |         |
|-------|-----------------|-------|--------------------------|---------|
|       | 1               | 1.5   | \$319,999                | Pending |
|       | 2               | 0.48  | \$32 <mark>4,999</mark>  | Pending |
|       | 3               | 0.55  | \$3 <mark>49,999</mark>  |         |
|       | 4               | 0.56  | \$3 <mark>49,999</mark>  | Pending |
|       | 5               | 0.56  | \$319 <mark>,</mark> 999 |         |
|       | 6               | 0.56  | \$314,999                |         |
|       | 7               | 0.56  | \$314,999                |         |
|       | 8               | 0.31  | \$33 <mark>4,999</mark>  |         |
|       | 9               | 0.33  | \$33 <mark>4</mark> ,999 |         |
|       |                 |       |                          |         |
|       | 10              | 0.29  | \$27 <mark>4,999</mark>  |         |
|       | 11              | 0.23  | \$279,999                |         |
|       | 12              | 0.19  | <mark>\$269,999</mark>   |         |
|       | 13              | 0.13  | \$25 <mark>4</mark> ,999 |         |
|       |                 |       |                          |         |
|       | 14              | 0.21  | \$259 <mark>,999</mark>  |         |
|       | <mark>15</mark> | 0.23  | \$264,999                |         |
|       | 16              | 0.23  | \$269,999                |         |
|       | 17              | 0.23  | \$269,99 <mark>9</mark>  |         |
|       | 18              | 0.23  | \$264,999                |         |
|       | 19              | 0.28  | \$274,999                |         |
|       |                 |       |                          |         |
|       | 20              | 1.4   | \$429,999                | Pending |