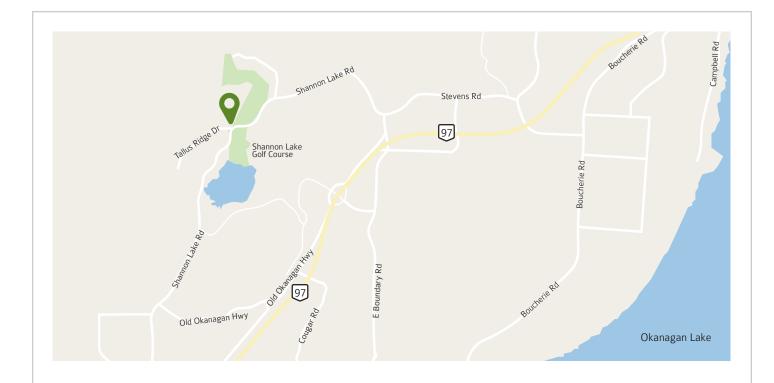

## Tucked away, yet close to it all

| Mar Jok Elementary School          | 10 min     |
|------------------------------------|------------|
| Constable Neil Bruce Middle School | 5 min      |
| Mount Boucherie Secondary School   | 5 min      |
| 2 Golf Courses                     | 2 - 5 min  |
| 6 Wineries                         | 4 - 10 min |
| Downtown West Kelowna              | 5 min      |
| Super Centers                      | 5 min      |
| Jim Lind Arena                     | 5 min      |
| Okanagan Lake                      | 10 min     |
| Downtown Kelowna                   | 15 min     |
| Kelowna International Airport      | 30 min     |